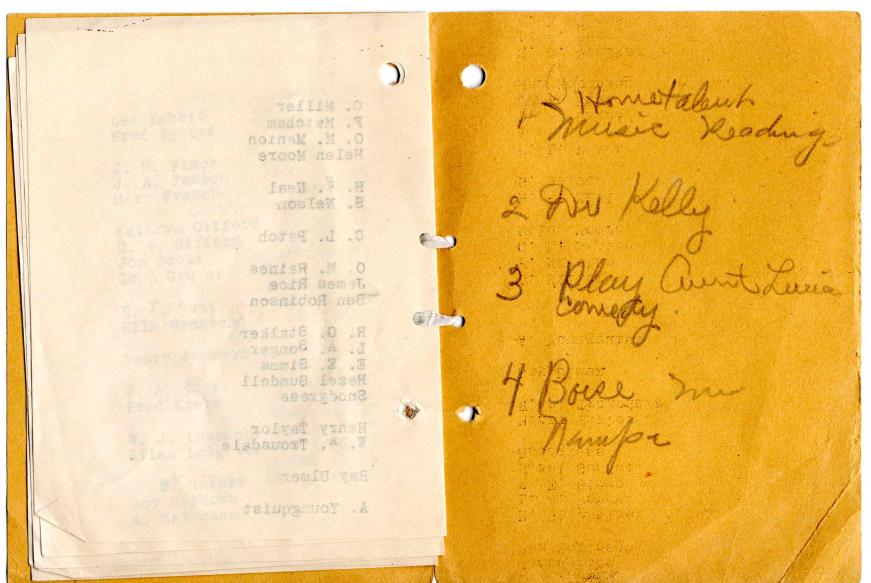

0

Mrs. L. A. Songer Mrs. T. E. Deardull Mrs. John Baird

CINECASIS()

Year's Calendar

September Hosteses: Mrs. Neal, Dodds, Songer, Paldwin, Reading of Constitution Roll Call..Vacation Memories Music.....Mrs. Beam

October Hostesses: Mrs. Patch, Mateer Trousdale, Mathews. Business Meeting. Paper..Benefit of a Civic Ch to Small Community. Roll Call Thrift Suggestion. November

Guest Day Hostesses: Mrs. Youngquist, Baird, Carter, Leighton, Goble, Atwater. Business Meeting Music...Mrs, Flack. Roll Call.,Women you feel would be an Asset to Club.

#### December .ostesses: Beam, Rice, Flack, . Matcham, J. Brown andy Demonstration: Mrs. T. avidson lusic: Lrs, Taylor toll Call: Xmas Custom in your lome.

Januery Iostesses: Raines, T. Davidson, F. Matchem, Sundell, Barker Frogram: Study of Women in Foreign Countries: Mrs. Miller Holl Call: Names of Frominent Jomen in Foreign Countries